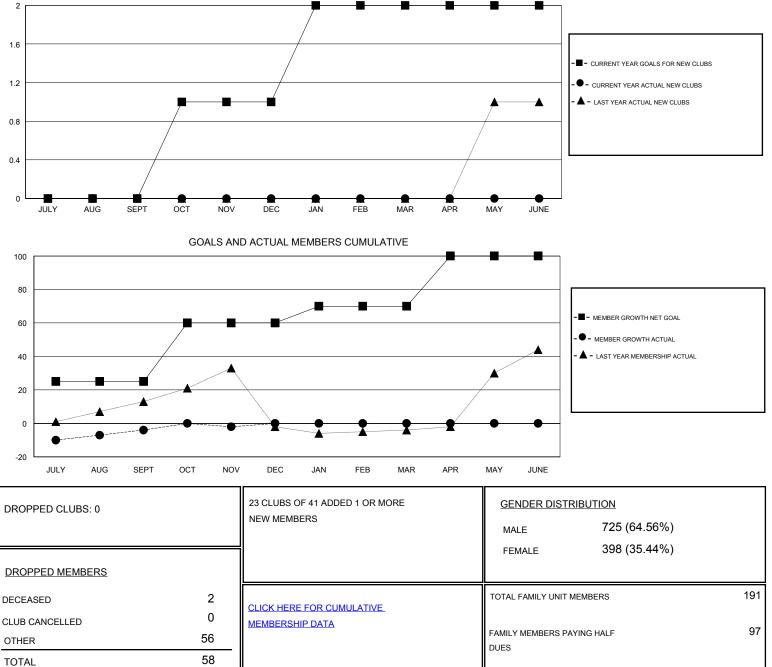

## District 34 C

Results as of: 11/30/2019

|                       | LOCATION ALABAMA |           |               | Members               |                           |                         |                                                    |
|-----------------------|------------------|-----------|---------------|-----------------------|---------------------------|-------------------------|----------------------------------------------------|
| RESULTS FOR 2019-2020 |                  |           |               | RESULTS FOR 2019-2020 |                           |                         |                                                    |
| QUARTER               | NEW CLUB GOAL    | NEW CLUBS | DROPPED CLUBS | QUARTER               | MEMBER GROWTH NET<br>GOAL | MEMBER GROWTH<br>ACTUAL | DROPPED<br>MEMBERS ACTUAL<br>(including transfers) |
| ULY/AUG/SEPT          | 0                | 0         | 0             | JULY/AUG/SEPT         | 25                        | 41                      | 39                                                 |
| OCT/NOV/DEC           | 1                | 0         | 0             | OCT/NOV/DEC           | 35                        | 23                      | 19                                                 |
| AN/FEB/MAR            | 1                | 0         | 0             | JAN/FEB/MAR           | 10                        | 0                       | 0                                                  |
| APR/MAY/JUNE          | 0                | 0         | 0             | APR/MAY/JUNE          | 30                        | 0                       | 0                                                  |